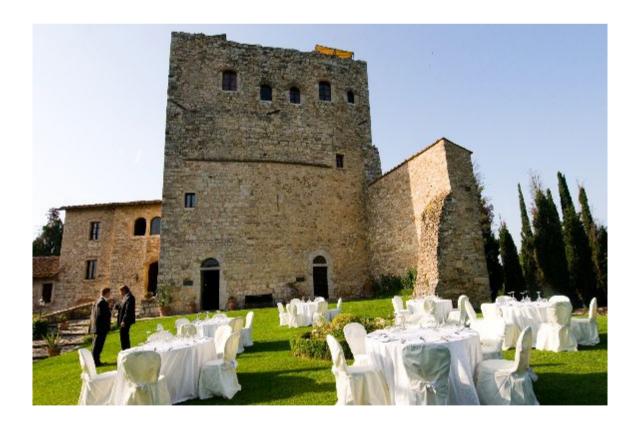

## Codice: CTLLDTRN Gaiole in Chianti

Historic house immersed in the peace and quiet of an age-old park surrounded by green hills in the heart of the Chianti area, turned into an agriturismo thanks to painstaking conservation work to enhance its distinctive features. Castle is located on a hillside in the Chianti Classico wine region. The agriturismo has 10 rooms and suites in the castle and the tower, plus an outbuilding adjacent to the castle, and the large farmhouse offers self-contained apartments, renovated respecting the original rural building where the Romantic and Medieval periods intertwine harmoniously.

Here it is also possible to organise all sorts of events.