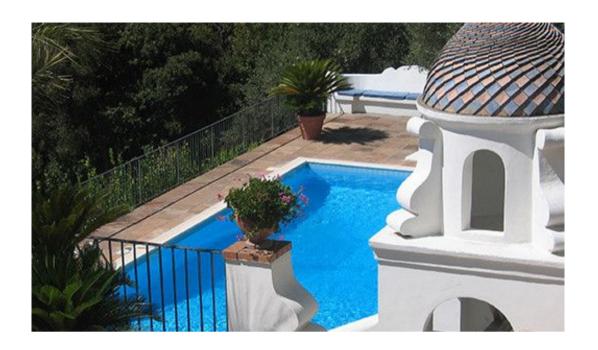

## Codice: VLLCMPNLL - Scala

Villa is located in Scala, the most ancient city on the Amalfi Coast, bordering Ravello (2.5 Km), in the medieval hamlet of Minuta. The large garden surrounding the Villa protects it from the outside world, making it hidden and impenetrable, far removed from the noise and clamor of modern life. This place is filled with magical atmospheres: the view, which is different from every terrace and observation point, is truly breathtaking and the climate, always cool and temperate even on the hottest days, makes it the perfect place for relaxing and enjoying creative idleness. The Villa occupies a covered area of 500 sq. meters and is situated inside a 4,000 meter park. The large panoramic terrace with ancient stone basins and wisteria-covered arcades is the heart of the house. A large panoramic swimming pool (7x14 m) with whirlpool and a small sports field with artificial turf (for basketball, badminton, ping-pong and five-a-side football) can be found amidst the greenery of the garden. The vegetable garden provides fresh natural produce for the kitchen.